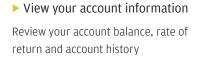

# Access your retirement plan through your mobile device today!

Now view your account information from your smartphone or tablet – anytime, anywhere.

View on-the-go account information — check your account balance, current contributions and performance of your investments

Add the J.P. Morgan Retirement Link icon to your home screen and quickly review your account from your mobile device or tablet.