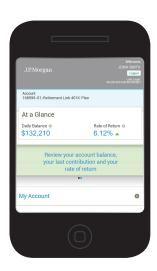

Answer the question: "Am I retirement ready?"

Check your projected monthly retirement income amount

Access the full website — easily move to the full website to complete transactions and manage your personal information

## After you have logged in

- ► Answer the question: "Am I retirement ready?"
- See your projected monthly retirement income amount