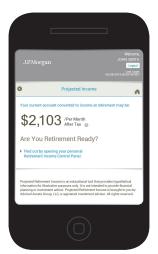

# Access transactions Easily navigate to the full site by clicking the "Full Website" option at the bottom of